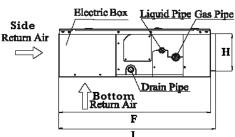

| Change for Life                                                                                                                                                                                                                                                                                                                                                                                                                                                                                                                                                                                                                                                                                                                                                                                                                                                                                                                                                                                                                                                                                                                                                                                                                                                                                                                                                                                                                                                                                                                                                                                                                                                                                                                                                                                                                                                                                                                                                                                                                                                                                                                |                                         |                                    | Multi-Ro             | om Ductless systems                         |  |  |
|--------------------------------------------------------------------------------------------------------------------------------------------------------------------------------------------------------------------------------------------------------------------------------------------------------------------------------------------------------------------------------------------------------------------------------------------------------------------------------------------------------------------------------------------------------------------------------------------------------------------------------------------------------------------------------------------------------------------------------------------------------------------------------------------------------------------------------------------------------------------------------------------------------------------------------------------------------------------------------------------------------------------------------------------------------------------------------------------------------------------------------------------------------------------------------------------------------------------------------------------------------------------------------------------------------------------------------------------------------------------------------------------------------------------------------------------------------------------------------------------------------------------------------------------------------------------------------------------------------------------------------------------------------------------------------------------------------------------------------------------------------------------------------------------------------------------------------------------------------------------------------------------------------------------------------------------------------------------------------------------------------------------------------------------------------------------------------------------------------------------------------|-----------------------------------------|------------------------------------|----------------------|---------------------------------------------|--|--|
| Submittal Data: DUCT                                                                                                                                                                                                                                                                                                                                                                                                                                                                                                                                                                                                                                                                                                                                                                                                                                                                                                                                                                                                                                                                                                                                                                                                                                                                                                                                                                                                                                                                                                                                                                                                                                                                                                                                                                                                                                                                                                                                                                                                                                                                                                           | T09HP230V1AD                            | 9,000 BTU/H Ceiling                | Cassette             |                                             |  |  |
| Job Name                                                                                                                                                                                                                                                                                                                                                                                                                                                                                                                                                                                                                                                                                                                                                                                                                                                                                                                                                                                                                                                                                                                                                                                                                                                                                                                                                                                                                                                                                                                                                                                                                                                                                                                                                                                                                                                                                                                                                                                                                                                                                                                       |                                         | Location                           | Date                 |                                             |  |  |
| Purchaser                                                                                                                                                                                                                                                                                                                                                                                                                                                                                                                                                                                                                                                                                                                                                                                                                                                                                                                                                                                                                                                                                                                                                                                                                                                                                                                                                                                                                                                                                                                                                                                                                                                                                                                                                                                                                                                                                                                                                                                                                                                                                                                      |                                         | Engineer                           |                      |                                             |  |  |
| Submitted To                                                                                                                                                                                                                                                                                                                                                                                                                                                                                                                                                                                                                                                                                                                                                                                                                                                                                                                                                                                                                                                                                                                                                                                                                                                                                                                                                                                                                                                                                                                                                                                                                                                                                                                                                                                                                                                                                                                                                                                                                                                                                                                   |                                         | For Refere                         | ence 🗌 Approv        | al Construction                             |  |  |
| Unit Designation                                                                                                                                                                                                                                                                                                                                                                                                                                                                                                                                                                                                                                                                                                                                                                                                                                                                                                                                                                                                                                                                                                                                                                                                                                                                                                                                                                                                                                                                                                                                                                                                                                                                                                                                                                                                                                                                                                                                                                                                                                                                                                               |                                         | Schedule No.                       |                      |                                             |  |  |
| GENERAL FEATURES                                                                                                                                                                                                                                                                                                                                                                                                                                                                                                                                                                                                                                                                                                                                                                                                                                                                                                                                                                                                                                                                                                                                                                                                                                                                                                                                                                                                                                                                                                                                                                                                                                                                                                                                                                                                                                                                                                                                                                                                                                                                                                               |                                         |                                    |                      |                                             |  |  |
| -Quiet Operation -Multi-Speed Fan                                                                                                                                                                                                                                                                                                                                                                                                                                                                                                                                                                                                                                                                                                                                                                                                                                                                                                                                                                                                                                                                                                                                                                                                                                                                                                                                                                                                                                                                                                                                                                                                                                                                                                                                                                                                                                                                                                                                                                                                                                                                                              |                                         |                                    |                      |                                             |  |  |
| -Medium Static Pressure Capability                                                                                                                                                                                                                                                                                                                                                                                                                                                                                                                                                                                                                                                                                                                                                                                                                                                                                                                                                                                                                                                                                                                                                                                                                                                                                                                                                                                                                                                                                                                                                                                                                                                                                                                                                                                                                                                                                                                                                                                                                                                                                             |                                         |                                    |                      | -                                           |  |  |
| -Slim Line Construction 7-7/8" high                                                                                                                                                                                                                                                                                                                                                                                                                                                                                                                                                                                                                                                                                                                                                                                                                                                                                                                                                                                                                                                                                                                                                                                                                                                                                                                                                                                                                                                                                                                                                                                                                                                                                                                                                                                                                                                                                                                                                                                                                                                                                            |                                         |                                    |                      | *                                           |  |  |
| -Internal Condensate Drain Pump -Flexible Return Air From Bottom Or R                                                                                                                                                                                                                                                                                                                                                                                                                                                                                                                                                                                                                                                                                                                                                                                                                                                                                                                                                                                                                                                                                                                                                                                                                                                                                                                                                                                                                                                                                                                                                                                                                                                                                                                                                                                                                                                                                                                                                                                                                                                          | Door                                    |                                    |                      |                                             |  |  |
| -Wired Remote Controllers                                                                                                                                                                                                                                                                                                                                                                                                                                                                                                                                                                                                                                                                                                                                                                                                                                                                                                                                                                                                                                                                                                                                                                                                                                                                                                                                                                                                                                                                                                                                                                                                                                                                                                                                                                                                                                                                                                                                                                                                                                                                                                      | iedi                                    |                                    |                      |                                             |  |  |
| -Sentry Condensate Overflow Protect                                                                                                                                                                                                                                                                                                                                                                                                                                                                                                                                                                                                                                                                                                                                                                                                                                                                                                                                                                                                                                                                                                                                                                                                                                                                                                                                                                                                                                                                                                                                                                                                                                                                                                                                                                                                                                                                                                                                                                                                                                                                                            | ion                                     |                                    |                      |                                             |  |  |
| -Limited 5 yr Parts Warranty                                                                                                                                                                                                                                                                                                                                                                                                                                                                                                                                                                                                                                                                                                                                                                                                                                                                                                                                                                                                                                                                                                                                                                                                                                                                                                                                                                                                                                                                                                                                                                                                                                                                                                                                                                                                                                                                                                                                                                                                                                                                                                   |                                         |                                    |                      |                                             |  |  |
|                                                                                                                                                                                                                                                                                                                                                                                                                                                                                                                                                                                                                                                                                                                                                                                                                                                                                                                                                                                                                                                                                                                                                                                                                                                                                                                                                                                                                                                                                                                                                                                                                                                                                                                                                                                                                                                                                                                                                                                                                                                                                                                                |                                         |                                    |                      | Execution of the Season Made                |  |  |
|                                                                                                                                                                                                                                                                                                                                                                                                                                                                                                                                                                                                                                                                                                                                                                                                                                                                                                                                                                                                                                                                                                                                                                                                                                                                                                                                                                                                                                                                                                                                                                                                                                                                                                                                                                                                                                                                                                                                                                                                                                                                                                                                |                                         |                                    |                      | Farcton V Tever On/OR                       |  |  |
| System Ra                                                                                                                                                                                                                                                                                                                                                                                                                                                                                                                                                                                                                                                                                                                                                                                                                                                                                                                                                                                                                                                                                                                                                                                                                                                                                                                                                                                                                                                                                                                                                                                                                                                                                                                                                                                                                                                                                                                                                                                                                                                                                                                      | atings                                  | Ph                                 | ysical Specificati   | ons                                         |  |  |
| Cooling*                                                                                                                                                                                                                                                                                                                                                                                                                                                                                                                                                                                                                                                                                                                                                                                                                                                                                                                                                                                                                                                                                                                                                                                                                                                                                                                                                                                                                                                                                                                                                                                                                                                                                                                                                                                                                                                                                                                                                                                                                                                                                                                       | 0 F00 DT1//1                            | Unit Dimonoiono /Lylly             | D)                   | 27 / 22 / 2 2 7 0 %                         |  |  |
| Rated Capacity                                                                                                                                                                                                                                                                                                                                                                                                                                                                                                                                                                                                                                                                                                                                                                                                                                                                                                                                                                                                                                                                                                                                                                                                                                                                                                                                                                                                                                                                                                                                                                                                                                                                                                                                                                                                                                                                                                                                                                                                                                                                                                                 | 8,500 BTU/H                             | Unit Dimensions (LxHx              | U)                   | 27.6 x 24.2 x 7.9 -ir<br>700 x 615 x 200-mn |  |  |
| <br> Heating*                                                                                                                                                                                                                                                                                                                                                                                                                                                                                                                                                                                                                                                                                                                                                                                                                                                                                                                                                                                                                                                                                                                                                                                                                                                                                                                                                                                                                                                                                                                                                                                                                                                                                                                                                                                                                                                                                                                                                                                                                                                                                                                  |                                         |                                    |                      | 700 X 013 X 200-11111                       |  |  |
| Rated Capacity                                                                                                                                                                                                                                                                                                                                                                                                                                                                                                                                                                                                                                                                                                                                                                                                                                                                                                                                                                                                                                                                                                                                                                                                                                                                                                                                                                                                                                                                                                                                                                                                                                                                                                                                                                                                                                                                                                                                                                                                                                                                                                                 | 9,500 BTU/H                             | Weight (Net/Shipping)              |                      | 49/60 LBS                                   |  |  |
| ····································                                                                                                                                                                                                                                                                                                                                                                                                                                                                                                                                                                                                                                                                                                                                                                                                                                                                                                                                                                                                                                                                                                                                                                                                                                                                                                                                                                                                                                                                                                                                                                                                                                                                                                                                                                                                                                                                                                                                                                                                                                                                                           | .,,                                     |                                    |                      |                                             |  |  |
| Sound Presure (Hi/Lo)**                                                                                                                                                                                                                                                                                                                                                                                                                                                                                                                                                                                                                                                                                                                                                                                                                                                                                                                                                                                                                                                                                                                                                                                                                                                                                                                                                                                                                                                                                                                                                                                                                                                                                                                                                                                                                                                                                                                                                                                                                                                                                                        |                                         |                                    |                      |                                             |  |  |
| Cooling                                                                                                                                                                                                                                                                                                                                                                                                                                                                                                                                                                                                                                                                                                                                                                                                                                                                                                                                                                                                                                                                                                                                                                                                                                                                                                                                                                                                                                                                                                                                                                                                                                                                                                                                                                                                                                                                                                                                                                                                                                                                                                                        | 37/31 dbA                               | Unit                               | s Specification &    | Data                                        |  |  |
| Heating                                                                                                                                                                                                                                                                                                                                                                                                                                                                                                                                                                                                                                                                                                                                                                                                                                                                                                                                                                                                                                                                                                                                                                                                                                                                                                                                                                                                                                                                                                                                                                                                                                                                                                                                                                                                                                                                                                                                                                                                                                                                                                                        | 37/31 dbA                               |                                    |                      |                                             |  |  |
| a. 5. ( )                                                                                                                                                                                                                                                                                                                                                                                                                                                                                                                                                                                                                                                                                                                                                                                                                                                                                                                                                                                                                                                                                                                                                                                                                                                                                                                                                                                                                                                                                                                                                                                                                                                                                                                                                                                                                                                                                                                                                                                                                                                                                                                      |                                         | Condensate Drain Lift (F           | leight)              | 18-ir                                       |  |  |
| Air Flow (max)                                                                                                                                                                                                                                                                                                                                                                                                                                                                                                                                                                                                                                                                                                                                                                                                                                                                                                                                                                                                                                                                                                                                                                                                                                                                                                                                                                                                                                                                                                                                                                                                                                                                                                                                                                                                                                                                                                                                                                                                                                                                                                                 | 2/5 0514                                |                                    |                      | 457-mm                                      |  |  |
| Indoor Fan                                                                                                                                                                                                                                                                                                                                                                                                                                                                                                                                                                                                                                                                                                                                                                                                                                                                                                                                                                                                                                                                                                                                                                                                                                                                                                                                                                                                                                                                                                                                                                                                                                                                                                                                                                                                                                                                                                                                                                                                                                                                                                                     | 265 CFM                                 | Drain Size (OD)                    |                      | 1.0-ir                                      |  |  |
| Ext Static Pressure (max/min)                                                                                                                                                                                                                                                                                                                                                                                                                                                                                                                                                                                                                                                                                                                                                                                                                                                                                                                                                                                                                                                                                                                                                                                                                                                                                                                                                                                                                                                                                                                                                                                                                                                                                                                                                                                                                                                                                                                                                                                                                                                                                                  | 0.040/0.025 WG                          | Drain Size (OD)                    |                      | 26-mr                                       |  |  |
|                                                                                                                                                                                                                                                                                                                                                                                                                                                                                                                                                                                                                                                                                                                                                                                                                                                                                                                                                                                                                                                                                                                                                                                                                                                                                                                                                                                                                                                                                                                                                                                                                                                                                                                                                                                                                                                                                                                                                                                                                                                                                                                                | 0.0.00000000000000000000000000000000000 |                                    |                      | 20                                          |  |  |
| Electrical I                                                                                                                                                                                                                                                                                                                                                                                                                                                                                                                                                                                                                                                                                                                                                                                                                                                                                                                                                                                                                                                                                                                                                                                                                                                                                                                                                                                                                                                                                                                                                                                                                                                                                                                                                                                                                                                                                                                                                                                                                                                                                                                   | Ratings                                 | Refrigerant Piping Data            |                      |                                             |  |  |
| Fan Motor                                                                                                                                                                                                                                                                                                                                                                                                                                                                                                                                                                                                                                                                                                                                                                                                                                                                                                                                                                                                                                                                                                                                                                                                                                                                                                                                                                                                                                                                                                                                                                                                                                                                                                                                                                                                                                                                                                                                                                                                                                                                                                                      |                                         | Refrigerant Type                   |                      | R410 <i>P</i>                               |  |  |
| Output Power                                                                                                                                                                                                                                                                                                                                                                                                                                                                                                                                                                                                                                                                                                                                                                                                                                                                                                                                                                                                                                                                                                                                                                                                                                                                                                                                                                                                                                                                                                                                                                                                                                                                                                                                                                                                                                                                                                                                                                                                                                                                                                                   | 80 W                                    | Remgerant Type                     |                      | K410 <i>F</i>                               |  |  |
| FLA                                                                                                                                                                                                                                                                                                                                                                                                                                                                                                                                                                                                                                                                                                                                                                                                                                                                                                                                                                                                                                                                                                                                                                                                                                                                                                                                                                                                                                                                                                                                                                                                                                                                                                                                                                                                                                                                                                                                                                                                                                                                                                                            | 0.35 A                                  | Gas Pipe Size (OD)                 |                      | 3/8-ir                                      |  |  |
|                                                                                                                                                                                                                                                                                                                                                                                                                                                                                                                                                                                                                                                                                                                                                                                                                                                                                                                                                                                                                                                                                                                                                                                                                                                                                                                                                                                                                                                                                                                                                                                                                                                                                                                                                                                                                                                                                                                                                                                                                                                                                                                                | 3.3071                                  |                                    |                      | 3,0 11                                      |  |  |
| Power Supply                                                                                                                                                                                                                                                                                                                                                                                                                                                                                                                                                                                                                                                                                                                                                                                                                                                                                                                                                                                                                                                                                                                                                                                                                                                                                                                                                                                                                                                                                                                                                                                                                                                                                                                                                                                                                                                                                                                                                                                                                                                                                                                   |                                         | Liquid Pipe Size (OD)              |                      | 1/4-ir                                      |  |  |
| Normal Operational Voltage                                                                                                                                                                                                                                                                                                                                                                                                                                                                                                                                                                                                                                                                                                                                                                                                                                                                                                                                                                                                                                                                                                                                                                                                                                                                                                                                                                                                                                                                                                                                                                                                                                                                                                                                                                                                                                                                                                                                                                                                                                                                                                     | 208/230 V, 1 Phase, 60 Hz               |                                    |                      |                                             |  |  |
| Voltage Range                                                                                                                                                                                                                                                                                                                                                                                                                                                                                                                                                                                                                                                                                                                                                                                                                                                                                                                                                                                                                                                                                                                                                                                                                                                                                                                                                                                                                                                                                                                                                                                                                                                                                                                                                                                                                                                                                                                                                                                                                                                                                                                  | 187 - 253 V                             | Connection Method                  |                      | Flared                                      |  |  |
| MCA                                                                                                                                                                                                                                                                                                                                                                                                                                                                                                                                                                                                                                                                                                                                                                                                                                                                                                                                                                                                                                                                                                                                                                                                                                                                                                                                                                                                                                                                                                                                                                                                                                                                                                                                                                                                                                                                                                                                                                                                                                                                                                                            | 1.0 A                                   |                                    |                      |                                             |  |  |
| Interconnecting Cable Wire Size                                                                                                                                                                                                                                                                                                                                                                                                                                                                                                                                                                                                                                                                                                                                                                                                                                                                                                                                                                                                                                                                                                                                                                                                                                                                                                                                                                                                                                                                                                                                                                                                                                                                                                                                                                                                                                                                                                                                                                                                                                                                                                | 14-4 AWG                                |                                    | ALIDI 040/2:2        |                                             |  |  |
|                                                                                                                                                                                                                                                                                                                                                                                                                                                                                                                                                                                                                                                                                                                                                                                                                                                                                                                                                                                                                                                                                                                                                                                                                                                                                                                                                                                                                                                                                                                                                                                                                                                                                                                                                                                                                                                                                                                                                                                                                                                                                                                                |                                         | * Test conditions are based        |                      | DI 250                                      |  |  |
| and the same of th |                                         | **Sound Power ratings are p        | JEI ANKI Z/U ANU AHK | AI 300                                      |  |  |
| RATIONA                                                                                                                                                                                                                                                                                                                                                                                                                                                                                                                                                                                                                                                                                                                                                                                                                                                                                                                                                                                                                                                                                                                                                                                                                                                                                                                                                                                                                                                                                                                                                                                                                                                                                                                                                                                                                                                                                                                                                                                                                                                                                                                        | AHRI                                    | CERTIFIED TM www.ahridirectory.org |                      | (EIV)                                       |  |  |
| non azone-depteting refrigerant                                                                                                                                                                                                                                                                                                                                                                                                                                                                                                                                                                                                                                                                                                                                                                                                                                                                                                                                                                                                                                                                                                                                                                                                                                                                                                                                                                                                                                                                                                                                                                                                                                                                                                                                                                                                                                                                                                                                                                                                                                                                                                | <u> </u>                                |                                    |                      | -1/31En-                                    |  |  |