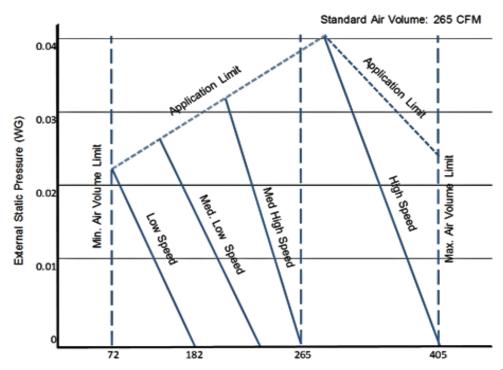

| Change for Life                                                                                                                                                                                                                                                                                                                                                                                                                                                                                                                                                                                                                                                                                                                                                                                                                                                                                                                                                                                                                                                                                                                                                                                                                                                                                                                                                                                                                                                                                                                                                                                                                                                                                                                                                                                                                                                                                                                                                                                                                                                                                                                |                                         |                                    | Multi-Ro             | om Ductless systems                         |  |  |
|--------------------------------------------------------------------------------------------------------------------------------------------------------------------------------------------------------------------------------------------------------------------------------------------------------------------------------------------------------------------------------------------------------------------------------------------------------------------------------------------------------------------------------------------------------------------------------------------------------------------------------------------------------------------------------------------------------------------------------------------------------------------------------------------------------------------------------------------------------------------------------------------------------------------------------------------------------------------------------------------------------------------------------------------------------------------------------------------------------------------------------------------------------------------------------------------------------------------------------------------------------------------------------------------------------------------------------------------------------------------------------------------------------------------------------------------------------------------------------------------------------------------------------------------------------------------------------------------------------------------------------------------------------------------------------------------------------------------------------------------------------------------------------------------------------------------------------------------------------------------------------------------------------------------------------------------------------------------------------------------------------------------------------------------------------------------------------------------------------------------------------|-----------------------------------------|------------------------------------|----------------------|---------------------------------------------|--|--|
| Submittal Data: DUCT                                                                                                                                                                                                                                                                                                                                                                                                                                                                                                                                                                                                                                                                                                                                                                                                                                                                                                                                                                                                                                                                                                                                                                                                                                                                                                                                                                                                                                                                                                                                                                                                                                                                                                                                                                                                                                                                                                                                                                                                                                                                                                           | T09HP230V1AD                            | 9,000 BTU/H Ceiling                | Cassette             |                                             |  |  |
| Job Name                                                                                                                                                                                                                                                                                                                                                                                                                                                                                                                                                                                                                                                                                                                                                                                                                                                                                                                                                                                                                                                                                                                                                                                                                                                                                                                                                                                                                                                                                                                                                                                                                                                                                                                                                                                                                                                                                                                                                                                                                                                                                                                       |                                         | Location                           | Date                 |                                             |  |  |
| Purchaser                                                                                                                                                                                                                                                                                                                                                                                                                                                                                                                                                                                                                                                                                                                                                                                                                                                                                                                                                                                                                                                                                                                                                                                                                                                                                                                                                                                                                                                                                                                                                                                                                                                                                                                                                                                                                                                                                                                                                                                                                                                                                                                      |                                         | Engineer                           |                      |                                             |  |  |
| Submitted To                                                                                                                                                                                                                                                                                                                                                                                                                                                                                                                                                                                                                                                                                                                                                                                                                                                                                                                                                                                                                                                                                                                                                                                                                                                                                                                                                                                                                                                                                                                                                                                                                                                                                                                                                                                                                                                                                                                                                                                                                                                                                                                   |                                         | For Refere                         | ence 🗌 Approv        | al Construction                             |  |  |
| Unit Designation                                                                                                                                                                                                                                                                                                                                                                                                                                                                                                                                                                                                                                                                                                                                                                                                                                                                                                                                                                                                                                                                                                                                                                                                                                                                                                                                                                                                                                                                                                                                                                                                                                                                                                                                                                                                                                                                                                                                                                                                                                                                                                               |                                         | Schedule No.                       |                      |                                             |  |  |
| GENERAL FEATURES                                                                                                                                                                                                                                                                                                                                                                                                                                                                                                                                                                                                                                                                                                                                                                                                                                                                                                                                                                                                                                                                                                                                                                                                                                                                                                                                                                                                                                                                                                                                                                                                                                                                                                                                                                                                                                                                                                                                                                                                                                                                                                               |                                         |                                    |                      |                                             |  |  |
| -Quiet Operation -Multi-Speed Fan                                                                                                                                                                                                                                                                                                                                                                                                                                                                                                                                                                                                                                                                                                                                                                                                                                                                                                                                                                                                                                                                                                                                                                                                                                                                                                                                                                                                                                                                                                                                                                                                                                                                                                                                                                                                                                                                                                                                                                                                                                                                                              |                                         |                                    |                      |                                             |  |  |
| -Medium Static Pressure Capability                                                                                                                                                                                                                                                                                                                                                                                                                                                                                                                                                                                                                                                                                                                                                                                                                                                                                                                                                                                                                                                                                                                                                                                                                                                                                                                                                                                                                                                                                                                                                                                                                                                                                                                                                                                                                                                                                                                                                                                                                                                                                             |                                         |                                    |                      | -                                           |  |  |
| -Slim Line Construction 7-7/8" high                                                                                                                                                                                                                                                                                                                                                                                                                                                                                                                                                                                                                                                                                                                                                                                                                                                                                                                                                                                                                                                                                                                                                                                                                                                                                                                                                                                                                                                                                                                                                                                                                                                                                                                                                                                                                                                                                                                                                                                                                                                                                            |                                         |                                    |                      | *                                           |  |  |
| -Internal Condensate Drain Pump -Flexible Return Air From Bottom Or R                                                                                                                                                                                                                                                                                                                                                                                                                                                                                                                                                                                                                                                                                                                                                                                                                                                                                                                                                                                                                                                                                                                                                                                                                                                                                                                                                                                                                                                                                                                                                                                                                                                                                                                                                                                                                                                                                                                                                                                                                                                          | Door                                    |                                    |                      |                                             |  |  |
| -Wired Remote Controllers                                                                                                                                                                                                                                                                                                                                                                                                                                                                                                                                                                                                                                                                                                                                                                                                                                                                                                                                                                                                                                                                                                                                                                                                                                                                                                                                                                                                                                                                                                                                                                                                                                                                                                                                                                                                                                                                                                                                                                                                                                                                                                      | iedi                                    |                                    |                      |                                             |  |  |
| -Sentry Condensate Overflow Protect                                                                                                                                                                                                                                                                                                                                                                                                                                                                                                                                                                                                                                                                                                                                                                                                                                                                                                                                                                                                                                                                                                                                                                                                                                                                                                                                                                                                                                                                                                                                                                                                                                                                                                                                                                                                                                                                                                                                                                                                                                                                                            | ion                                     |                                    |                      |                                             |  |  |
| -Limited 5 yr Parts Warranty                                                                                                                                                                                                                                                                                                                                                                                                                                                                                                                                                                                                                                                                                                                                                                                                                                                                                                                                                                                                                                                                                                                                                                                                                                                                                                                                                                                                                                                                                                                                                                                                                                                                                                                                                                                                                                                                                                                                                                                                                                                                                                   |                                         |                                    |                      |                                             |  |  |
|                                                                                                                                                                                                                                                                                                                                                                                                                                                                                                                                                                                                                                                                                                                                                                                                                                                                                                                                                                                                                                                                                                                                                                                                                                                                                                                                                                                                                                                                                                                                                                                                                                                                                                                                                                                                                                                                                                                                                                                                                                                                                                                                |                                         |                                    |                      | Execution of the Season Made                |  |  |
|                                                                                                                                                                                                                                                                                                                                                                                                                                                                                                                                                                                                                                                                                                                                                                                                                                                                                                                                                                                                                                                                                                                                                                                                                                                                                                                                                                                                                                                                                                                                                                                                                                                                                                                                                                                                                                                                                                                                                                                                                                                                                                                                |                                         |                                    |                      | Farcton V Tever On/OR                       |  |  |
| System Ra                                                                                                                                                                                                                                                                                                                                                                                                                                                                                                                                                                                                                                                                                                                                                                                                                                                                                                                                                                                                                                                                                                                                                                                                                                                                                                                                                                                                                                                                                                                                                                                                                                                                                                                                                                                                                                                                                                                                                                                                                                                                                                                      | atings                                  | Ph                                 | ysical Specificati   | ons                                         |  |  |
| Cooling*                                                                                                                                                                                                                                                                                                                                                                                                                                                                                                                                                                                                                                                                                                                                                                                                                                                                                                                                                                                                                                                                                                                                                                                                                                                                                                                                                                                                                                                                                                                                                                                                                                                                                                                                                                                                                                                                                                                                                                                                                                                                                                                       | 0 F00 DT1//1                            | Unit Dimonoiono /Lylly             | D)                   | 27 / 22 / 2 2 7 0 %                         |  |  |
| Rated Capacity                                                                                                                                                                                                                                                                                                                                                                                                                                                                                                                                                                                                                                                                                                                                                                                                                                                                                                                                                                                                                                                                                                                                                                                                                                                                                                                                                                                                                                                                                                                                                                                                                                                                                                                                                                                                                                                                                                                                                                                                                                                                                                                 | 8,500 BTU/H                             | Unit Dimensions (LxHx              | U)                   | 27.6 x 24.2 x 7.9 -ir<br>700 x 615 x 200-mn |  |  |
| <br> Heating*                                                                                                                                                                                                                                                                                                                                                                                                                                                                                                                                                                                                                                                                                                                                                                                                                                                                                                                                                                                                                                                                                                                                                                                                                                                                                                                                                                                                                                                                                                                                                                                                                                                                                                                                                                                                                                                                                                                                                                                                                                                                                                                  |                                         |                                    |                      | 700 X 013 X 200-11111                       |  |  |
| Rated Capacity                                                                                                                                                                                                                                                                                                                                                                                                                                                                                                                                                                                                                                                                                                                                                                                                                                                                                                                                                                                                                                                                                                                                                                                                                                                                                                                                                                                                                                                                                                                                                                                                                                                                                                                                                                                                                                                                                                                                                                                                                                                                                                                 | 9,500 BTU/H                             | Weight (Net/Shipping)              |                      | 49/60 LBS                                   |  |  |
| ····································                                                                                                                                                                                                                                                                                                                                                                                                                                                                                                                                                                                                                                                                                                                                                                                                                                                                                                                                                                                                                                                                                                                                                                                                                                                                                                                                                                                                                                                                                                                                                                                                                                                                                                                                                                                                                                                                                                                                                                                                                                                                                           | .,,                                     |                                    |                      |                                             |  |  |
| Sound Presure (Hi/Lo)**                                                                                                                                                                                                                                                                                                                                                                                                                                                                                                                                                                                                                                                                                                                                                                                                                                                                                                                                                                                                                                                                                                                                                                                                                                                                                                                                                                                                                                                                                                                                                                                                                                                                                                                                                                                                                                                                                                                                                                                                                                                                                                        |                                         |                                    |                      |                                             |  |  |
| Cooling                                                                                                                                                                                                                                                                                                                                                                                                                                                                                                                                                                                                                                                                                                                                                                                                                                                                                                                                                                                                                                                                                                                                                                                                                                                                                                                                                                                                                                                                                                                                                                                                                                                                                                                                                                                                                                                                                                                                                                                                                                                                                                                        | 37/31 dbA                               | Unit                               | s Specification &    | Data                                        |  |  |
| Heating                                                                                                                                                                                                                                                                                                                                                                                                                                                                                                                                                                                                                                                                                                                                                                                                                                                                                                                                                                                                                                                                                                                                                                                                                                                                                                                                                                                                                                                                                                                                                                                                                                                                                                                                                                                                                                                                                                                                                                                                                                                                                                                        | 37/31 dbA                               |                                    |                      |                                             |  |  |
| a. 5. ( )                                                                                                                                                                                                                                                                                                                                                                                                                                                                                                                                                                                                                                                                                                                                                                                                                                                                                                                                                                                                                                                                                                                                                                                                                                                                                                                                                                                                                                                                                                                                                                                                                                                                                                                                                                                                                                                                                                                                                                                                                                                                                                                      |                                         | Condensate Drain Lift (F           | leight)              | 18-ir                                       |  |  |
| Air Flow (max)                                                                                                                                                                                                                                                                                                                                                                                                                                                                                                                                                                                                                                                                                                                                                                                                                                                                                                                                                                                                                                                                                                                                                                                                                                                                                                                                                                                                                                                                                                                                                                                                                                                                                                                                                                                                                                                                                                                                                                                                                                                                                                                 | 2/5 0514                                |                                    |                      | 457-mm                                      |  |  |
| Indoor Fan                                                                                                                                                                                                                                                                                                                                                                                                                                                                                                                                                                                                                                                                                                                                                                                                                                                                                                                                                                                                                                                                                                                                                                                                                                                                                                                                                                                                                                                                                                                                                                                                                                                                                                                                                                                                                                                                                                                                                                                                                                                                                                                     | 265 CFM                                 | Drain Size (OD)                    |                      | 1.0-ir                                      |  |  |
| Ext Static Pressure (max/min)                                                                                                                                                                                                                                                                                                                                                                                                                                                                                                                                                                                                                                                                                                                                                                                                                                                                                                                                                                                                                                                                                                                                                                                                                                                                                                                                                                                                                                                                                                                                                                                                                                                                                                                                                                                                                                                                                                                                                                                                                                                                                                  | 0.040/0.025 WG                          | Drain Size (OD)                    |                      | 26-mr                                       |  |  |
|                                                                                                                                                                                                                                                                                                                                                                                                                                                                                                                                                                                                                                                                                                                                                                                                                                                                                                                                                                                                                                                                                                                                                                                                                                                                                                                                                                                                                                                                                                                                                                                                                                                                                                                                                                                                                                                                                                                                                                                                                                                                                                                                | 0.0.00000000000000000000000000000000000 |                                    |                      | 20                                          |  |  |
| Electrical I                                                                                                                                                                                                                                                                                                                                                                                                                                                                                                                                                                                                                                                                                                                                                                                                                                                                                                                                                                                                                                                                                                                                                                                                                                                                                                                                                                                                                                                                                                                                                                                                                                                                                                                                                                                                                                                                                                                                                                                                                                                                                                                   | Ratings                                 | Refrigerant Piping Data            |                      |                                             |  |  |
| Fan Motor                                                                                                                                                                                                                                                                                                                                                                                                                                                                                                                                                                                                                                                                                                                                                                                                                                                                                                                                                                                                                                                                                                                                                                                                                                                                                                                                                                                                                                                                                                                                                                                                                                                                                                                                                                                                                                                                                                                                                                                                                                                                                                                      |                                         | Refrigerant Type                   |                      | R410 <i>P</i>                               |  |  |
| Output Power                                                                                                                                                                                                                                                                                                                                                                                                                                                                                                                                                                                                                                                                                                                                                                                                                                                                                                                                                                                                                                                                                                                                                                                                                                                                                                                                                                                                                                                                                                                                                                                                                                                                                                                                                                                                                                                                                                                                                                                                                                                                                                                   | 80 W                                    | Remgerant Type                     |                      | K410 <i>F</i>                               |  |  |
| FLA                                                                                                                                                                                                                                                                                                                                                                                                                                                                                                                                                                                                                                                                                                                                                                                                                                                                                                                                                                                                                                                                                                                                                                                                                                                                                                                                                                                                                                                                                                                                                                                                                                                                                                                                                                                                                                                                                                                                                                                                                                                                                                                            | 0.35 A                                  | Gas Pipe Size (OD)                 |                      | 3/8-ir                                      |  |  |
|                                                                                                                                                                                                                                                                                                                                                                                                                                                                                                                                                                                                                                                                                                                                                                                                                                                                                                                                                                                                                                                                                                                                                                                                                                                                                                                                                                                                                                                                                                                                                                                                                                                                                                                                                                                                                                                                                                                                                                                                                                                                                                                                | 3.3071                                  |                                    |                      | 3,0 11                                      |  |  |
| Power Supply                                                                                                                                                                                                                                                                                                                                                                                                                                                                                                                                                                                                                                                                                                                                                                                                                                                                                                                                                                                                                                                                                                                                                                                                                                                                                                                                                                                                                                                                                                                                                                                                                                                                                                                                                                                                                                                                                                                                                                                                                                                                                                                   |                                         | Liquid Pipe Size (OD)              |                      | 1/4-ir                                      |  |  |
| Normal Operational Voltage                                                                                                                                                                                                                                                                                                                                                                                                                                                                                                                                                                                                                                                                                                                                                                                                                                                                                                                                                                                                                                                                                                                                                                                                                                                                                                                                                                                                                                                                                                                                                                                                                                                                                                                                                                                                                                                                                                                                                                                                                                                                                                     | 208/230 V, 1 Phase, 60 Hz               |                                    |                      |                                             |  |  |
| Voltage Range                                                                                                                                                                                                                                                                                                                                                                                                                                                                                                                                                                                                                                                                                                                                                                                                                                                                                                                                                                                                                                                                                                                                                                                                                                                                                                                                                                                                                                                                                                                                                                                                                                                                                                                                                                                                                                                                                                                                                                                                                                                                                                                  | 187 - 253 V                             | Connection Method                  |                      | Flared                                      |  |  |
| MCA                                                                                                                                                                                                                                                                                                                                                                                                                                                                                                                                                                                                                                                                                                                                                                                                                                                                                                                                                                                                                                                                                                                                                                                                                                                                                                                                                                                                                                                                                                                                                                                                                                                                                                                                                                                                                                                                                                                                                                                                                                                                                                                            | 1.0 A                                   |                                    |                      |                                             |  |  |
| Interconnecting Cable Wire Size                                                                                                                                                                                                                                                                                                                                                                                                                                                                                                                                                                                                                                                                                                                                                                                                                                                                                                                                                                                                                                                                                                                                                                                                                                                                                                                                                                                                                                                                                                                                                                                                                                                                                                                                                                                                                                                                                                                                                                                                                                                                                                | 14-4 AWG                                |                                    | ALIDI 040/2:2        |                                             |  |  |
|                                                                                                                                                                                                                                                                                                                                                                                                                                                                                                                                                                                                                                                                                                                                                                                                                                                                                                                                                                                                                                                                                                                                                                                                                                                                                                                                                                                                                                                                                                                                                                                                                                                                                                                                                                                                                                                                                                                                                                                                                                                                                                                                |                                         | * Test conditions are based        |                      | DI 250                                      |  |  |
| and the same of th |                                         | **Sound Power ratings are p        | JEI ANKI Z/U ANU AHK | AI 300                                      |  |  |
| RATIONA                                                                                                                                                                                                                                                                                                                                                                                                                                                                                                                                                                                                                                                                                                                                                                                                                                                                                                                                                                                                                                                                                                                                                                                                                                                                                                                                                                                                                                                                                                                                                                                                                                                                                                                                                                                                                                                                                                                                                                                                                                                                                                                        | AHRI                                    | CERTIFIED TM www.ahridirectory.org |                      | (EIV)                                       |  |  |
| non azone-depteting refrigerant                                                                                                                                                                                                                                                                                                                                                                                                                                                                                                                                                                                                                                                                                                                                                                                                                                                                                                                                                                                                                                                                                                                                                                                                                                                                                                                                                                                                                                                                                                                                                                                                                                                                                                                                                                                                                                                                                                                                                                                                                                                                                                | <u> </u>                                |                                    |                      | -1/31En-                                    |  |  |